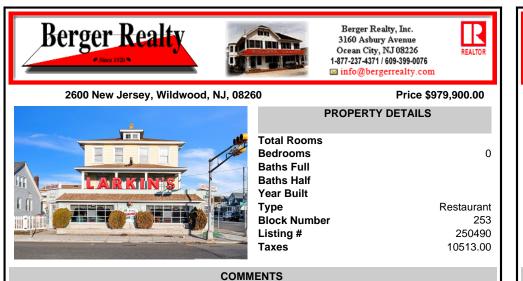

Iconic 75-Year-Old Landmark Restaurant with Income Potential Now Available. Step back in time with this beloved local breakfast and lunch institution, serving up classic comfort food for seven decades! This timeless, kitschy gem is a true throwback and bursting with charm—from the retro counter stools to the cozy booths where generations have gathered. Beyond the wide-op...