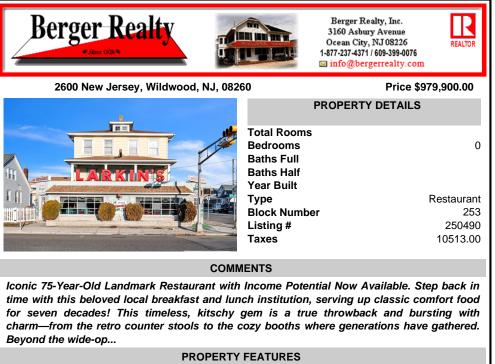

Iconic 75-Year-Old Landmark Restaurant with Income Potential Now Available. Step back in time with this beloved local breakfast and lunch institution, serving up classic comfort food for seven decades! This timeless, kitschy gem is a true throwback and bursting with charm—from the retro counter stools to the cozy booths where generations have gathered. Beyond the wide-op...