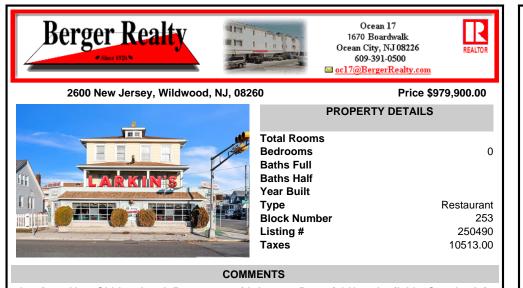

Iconic 75-Year-Old Landmark Restaurant with Income Potential Now Available. Step back in time with this beloved local breakfast and lunch institution, serving up classic comfort food for seven decades! This timeless, kitschy gem is a true throwback and bursting with charm—from the retro counter stools to the cozy booths where generations have gathered. Beyond the wide-op...