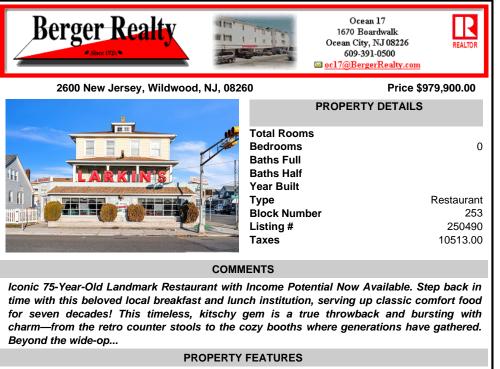

Iconic 75-Year-Old Landmark Restaurant with Income Potential Now Available. Step back in time with this beloved local breakfast and lunch institution, serving up classic comfort food for seven decades! This timeless, kitschy gem is a true throwback and bursting with charm—from the retro counter stools to the cozy booths where generations have gathered. Beyond the wide-op...