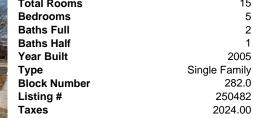

|                       | Baths Full   | 2             |
|-----------------------|--------------|---------------|
|                       | Baths Half   | 1             |
|                       | Year Built   | 2005          |
|                       | Туре         | Single Family |
| States and the states | Block Number | 282.0         |
| Le star antes antes   | Listing #    | 250482        |
|                       | Taxes        | 2024.00       |
|                       |              |               |