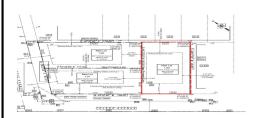

## **COMMENTS**

Premier Beach Block opportunity in the desirable \"South End\" of Wildwood Crest! Currently the Ala Kai II Motel, this property can accommodate 3 single family homes each sitting on larger sized lots, pending a subdivision approval. Proposed lot size of this lot will be (lot 1.03) 55x90. This beach block property will have tremendous water views, be a short stroll to the b...

## COMMENTS

Premier Beach Block opportunity in the desirable \"South End\" of Wildwood Crest! Currently the Ala Kai II Motel, this property can accommodate 3 single family homes each sitting on larger sized lots, pending a subdivision approval. Proposed lot size of this lot will be (lot 1.03) 55x90. This beach block property will have tremendous water views, be a short stroll to the b...