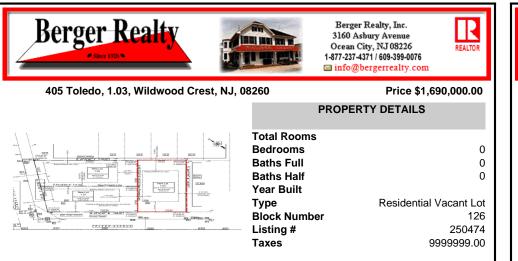

## COMMENTS

Premier Beach Block opportunity in the desirable \"South End\" of Wildwood Crest! Currently the Ala Kai II Motel, this property can accommodate 3 single family homes each sitting on larger sized lots, pending a subdivision approval. Proposed lot size of this lot will be (lot 1.03) 55x90. This beach block property will have tremendous water views, be a short stroll to the b...

# COMMENTS

Premier Beach Block opportunity in the desirable \"South End\" of Wildwood Crest! Currently the Ala Kai II Motel, this property can accommodate 3 single family homes each sitting on larger sized lots, pending a subdivision approval. Proposed lot size of this lot will be (lot 1.03) 55x90. This beach block property will have tremendous water views, be a short stroll to the b...