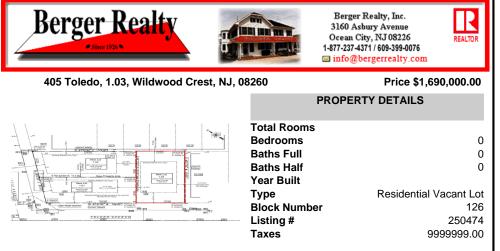

## COMMENTS

Premier Beach Block opportunity in the desirable \"South End\" of Wildwood Crest! Currently the Ala Kai II Motel, this property can accommodate 3 single family homes each sitting on larger sized lots, pending a subdivision approval. Proposed lot size of this lot will be (lot 1.03) 55x90. This beach block property will have tremendous water views, be a short stroll to the b...

# COMMENTS

Premier Beach Block opportunity in the desirable \"South End\" of Wildwood Crest! Currently the Ala Kai II Motel, this property can accommodate 3 single family homes each sitting on larger sized lots, pending a subdivision approval. Proposed lot size of this lot will be (lot 1.03) 55x90. This beach block property will have tremendous water views, be a short stroll to the b...