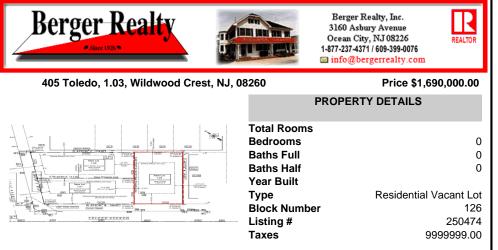

## COMMENTS

Premier Beach Block opportunity in the desirable \"South End\" of Wildwood Crest! Currently the Ala Kai II Motel, this property can accommodate 3 single family homes each sitting on larger sized lots, pending a subdivision approval. Proposed lot size of this lot will be (lot 1.03) 55x90. This beach block property will have tremendous water views, be a short stroll to the b...