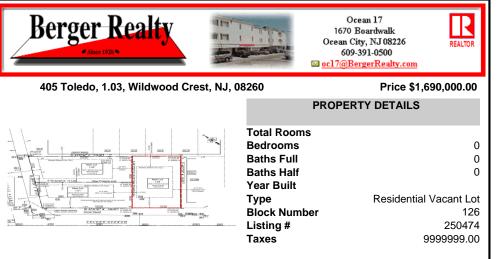

## COMMENTS

Premier Beach Block opportunity in the desirable \"South End\" of Wildwood Crest! Currently the Ala Kai II Motel, this property can accommodate 3 single family homes each sitting on larger sized lots, pending a subdivision approval. Proposed lot size of this lot will be (lot 1.03) 55x90. This beach block property will have tremendous water views, be a short stroll to the b...