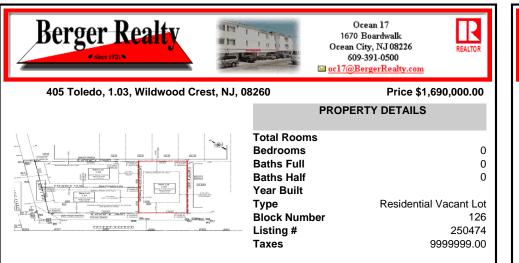

## COMMENTS

Premier Beach Block opportunity in the desirable \"South End\" of Wildwood Crest! Currently the Ala Kai II Motel, this property can accommodate 3 single family homes each sitting on larger sized lots, pending a subdivision approval. Proposed lot size of this lot will be (lot 1.03) 55x90. This beach block property will have tremendous water views, be a short stroll to the b...