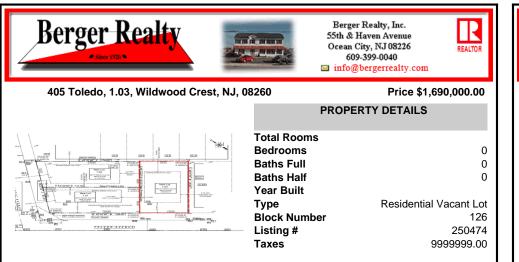

## COMMENTS

Premier Beach Block opportunity in the desirable \"South End\" of Wildwood Crest! Currently the Ala Kai II Motel, this property can accommodate 3 single family homes each sitting on larger sized lots, pending a subdivision approval. Proposed lot size of this lot will be (lot 1.03) 55x90. This beach block property will have tremendous water views, be a short stroll to the b...