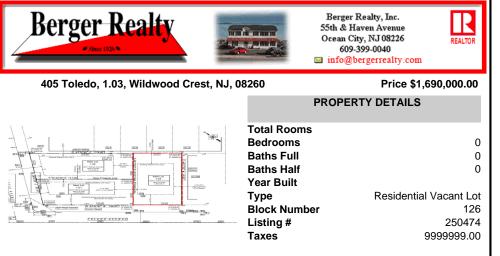

## COMMENTS

Premier Beach Block opportunity in the desirable \"South End\" of Wildwood Crest! Currently the Ala Kai II Motel, this property can accommodate 3 single family homes each sitting on larger sized lots, pending a subdivision approval. Proposed lot size of this lot will be (lot 1.03) 55x90. This beach block property will have tremendous water views, be a short stroll to the b...