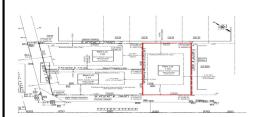

## **COMMENTS**

Premier Beach Block opportunity in the desirable \"South End\" of Wildwood Crest! Currently the Ala Kai II Motel, this property can accommodate 3 single family homes each sitting on larger sized lots, pending a subdivision approval. Proposed lot size of this lot will be (lot 1.03) 55x90. This beach block property will have tremendous water views, be a short stroll to the b...

## COMMENTS

Premier Beach Block opportunity in the desirable \"South End\" of Wildwood Crest! Currently the Ala Kai II Motel, this property can accommodate 3 single family homes each sitting on larger sized lots, pending a subdivision approval. Proposed lot size of this lot will be (lot 1.03) 55x90. This beach block property will have tremendous water views, be a short stroll to the b...