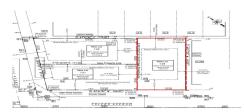

## **COMMENTS**

Premier Beach Block opportunity in the desirable \"South End\" of Wildwood Crest! Currently the Ala Kai II Motel, this property can accommodate 3 single family homes each sitting on larger sized lots, pending a subdivision approval. Proposed lot size of this lot will be (lot 1.03) 55x90. This beach block property will have tremendous water views, be a short stroll to the b...

## COMMENTS

Premier Beach Block opportunity in the desirable \"South End\" of Wildwood Crest! Currently the Ala Kai II Motel, this property can accommodate 3 single family homes each sitting on larger sized lots, pending a subdivision approval. Proposed lot size of this lot will be (lot 1.03) 55x90. This beach block property will have tremendous water views, be a short stroll to the b...