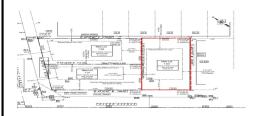

## **COMMENTS**

Premier Beach Block opportunity in the desirable \"South End\" of Wildwood Crest! Currently the Ala Kai II Motel, this property can accommodate 3 single family homes each sitting on larger sized lots, pending a subdivision approval. Proposed lot size of this lot will be (lot 1.03) 55x90. This beach block property will have tremendous water views, be a short stroll to the

## COMMENTS

Premier Beach Block opportunity in the desirable \"South End\" of Wildwood Crest! Currently the Ala Kai II Motel, this property can accommodate 3 single family homes each sitting on larger sized lots, pending a subdivision approval. Proposed lot size of this lot will be (lot 1.03) 55x90. This beach block property will have tremendous water views, be a short stroll to the b...