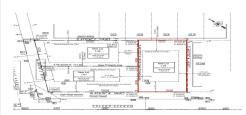

## **COMMENTS**

Premier Beach Block opportunity in the desirable \"South End\" of Wildwood Crest! Currently the Ala Kai II Motel, this property can accommodate 3 single family homes each sitting on larger sized lots, pending a subdivision approval. Proposed lot size of this lot will be (lot 1.03) 55x90. This beach block property will have tremendous water views, be a short stroll to the

## COMMENTS

Premier Beach Block opportunity in the desirable \"South End\" of Wildwood Crest! Currently the Ala Kai II Motel, this property can accommodate 3 single family homes each sitting on larger sized lots, pending a subdivision approval. Proposed lot size of this lot will be (lot 1.03) 55x90. This beach block property will have tremendous water views, be a short stroll to the b...