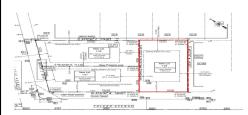

## **COMMENTS**

Premier Beach Block opportunity in the desirable \"South End\" of Wildwood Crest! Currently the Ala Kai II Motel, this property can accommodate 3 single family homes each sitting on larger sized lots, pending a subdivision approval. Proposed lot size of this lot will be (lot 1.03) 55x90. This beach block property will have tremendous water views, be a short stroll to the

## COMMENTS

Premier Beach Block opportunity in the desirable \"South End\" of Wildwood Crest! Currently the Ala Kai II Motel, this property can accommodate 3 single family homes each sitting on larger sized lots, pending a subdivision approval. Proposed lot size of this lot will be (lot 1.03) 55x90. This beach block property will have tremendous water views, be a short stroll to the b...