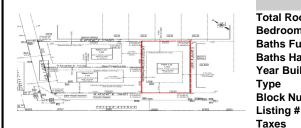

## **COMMENTS**

Premier Beach Block opportunity in the desirable \"South End\" of Wildwood Crest! Currently the Ala Kai II Motel, this property can accommodate 3 single family homes each sitting on larger sized lots, pending a subdivision approval. Proposed lot size of this lot will be (lot 1.03) 55x90. This beach block property will have tremendous water views, be a short stroll to the

## COMMENTS

Premier Beach Block opportunity in the desirable \"South End\" of Wildwood Crest! Currently the Ala Kai II Motel, this property can accommodate 3 single family homes each sitting on larger sized lots, pending a subdivision approval. Proposed lot size of this lot will be (lot 1.03) 55x90. This beach block property will have tremendous water views, be a short stroll to the b...