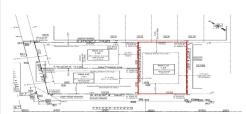

# **COMMENTS**

Premier Beach Block opportunity in the desirable \"South End\" of Wildwood Crest! Currently the Ala Kai II Motel, this property can accommodate 3 single family homes each sitting on larger sized lots, pending a subdivision approval. Proposed lot size of this lot will be (lot 1.03) 55x90. This beach block property will have tremendous water views, be a short stroll to the b...

# COMMENTS

Premier Beach Block opportunity in the desirable \"South End\" of Wildwood Crest! Currently the Ala Kai II Motel, this property can accommodate 3 single family homes each sitting on larger sized lots, pending a subdivision approval. Proposed lot size of this lot will be (lot 1.03) 55x90. This beach block property will have tremendous water views, be a short stroll to the b...