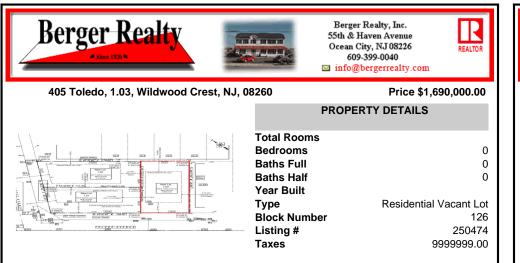

## COMMENTS

Premier Beach Block opportunity in the desirable \"South End\" of Wildwood Crest! Currently the Ala Kai II Motel, this property can accommodate 3 single family homes each sitting on larger sized lots, pending a subdivision approval. Proposed lot size of this lot will be (lot 1.03) 55x90. This beach block property will have tremendous water views, be a short stroll to the b...