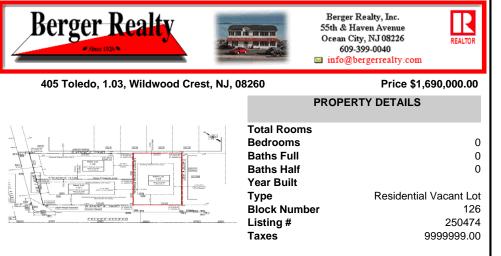

## COMMENTS

Premier Beach Block opportunity in the desirable \"South End\" of Wildwood Crest! Currently the Ala Kai II Motel, this property can accommodate 3 single family homes each sitting on larger sized lots, pending a subdivision approval. Proposed lot size of this lot will be (lot 1.03) 55x90. This beach block property will have tremendous water views, be a short stroll to the b...