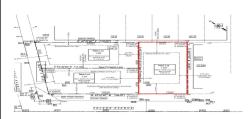

### **COMMENTS**

Premier Beach Block opportunity in the desirable \"South End\" of Wildwood Crest! Currently the Ala Kai II Motel, this property can accommodate 3 single family homes each sitting on larger sized lots, pending a subdivision approval. Proposed lot size of this lot will be (lot 1.03) 55x90. This beach block property will have tremendous water views, be a short stroll to the

#### PROPERTY FEATURES