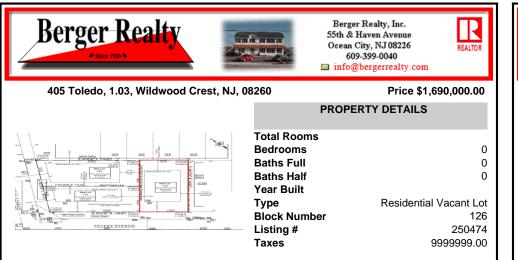

## COMMENTS

Premier Beach Block opportunity in the desirable \"South End\" of Wildwood Crest! Currently the Ala Kai II Motel, this property can accommodate 3 single family homes each sitting on larger sized lots, pending a subdivision approval. Proposed lot size of this lot will be (lot 1.03) 55x90. This beach block property will have tremendous water views, be a short stroll to the b...