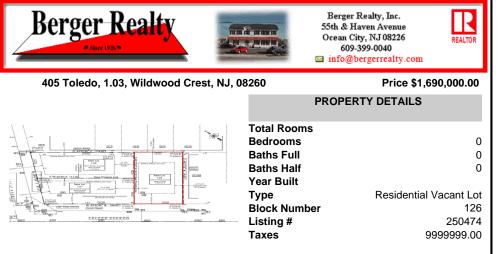

## COMMENTS

Premier Beach Block opportunity in the desirable \"South End\" of Wildwood Crest! Currently the Ala Kai II Motel, this property can accommodate 3 single family homes each sitting on larger sized lots, pending a subdivision approval. Proposed lot size of this lot will be (lot 1.03) 55x90. This beach block property will have tremendous water views, be a short stroll to the b...