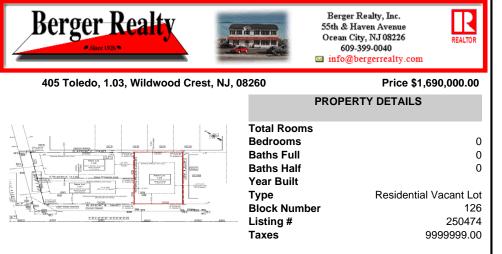

### COMMENTS

Premier Beach Block opportunity in the desirable \"South End\" of Wildwood Crest! Currently the Ala Kai II Motel, this property can accommodate 3 single family homes each sitting on larger sized lots, pending a subdivision approval. Proposed lot size of this lot will be (lot 1.03) 55x90. This beach block property will have tremendous water views, be a short stroll to the b...

## COMMENTS

Premier Beach Block opportunity in the desirable \"South End\" of Wildwood Crest! Currently the Ala Kai II Motel, this property can accommodate 3 single family homes each sitting on larger sized lots, pending a subdivision approval. Proposed lot size of this lot will be (lot 1.03) 55x90. This beach block property will have tremendous water views, be a short stroll to the b...