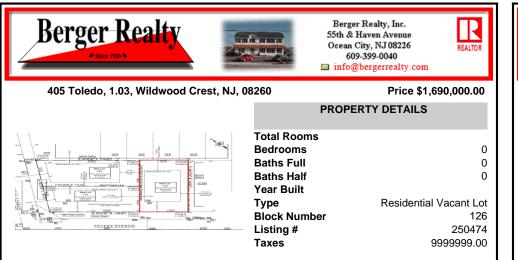

### COMMENTS

Premier Beach Block opportunity in the desirable \"South End\" of Wildwood Crest! Currently the Ala Kai II Motel, this property can accommodate 3 single family homes each sitting on larger sized lots, pending a subdivision approval. Proposed lot size of this lot will be (lot 1.03) 55x90. This beach block property will have tremendous water views, be a short stroll to the b...

## COMMENTS

Premier Beach Block opportunity in the desirable \"South End\" of Wildwood Crest! Currently the Ala Kai II Motel, this property can accommodate 3 single family homes each sitting on larger sized lots, pending a subdivision approval. Proposed lot size of this lot will be (lot 1.03) 55x90. This beach block property will have tremendous water views, be a short stroll to the b...