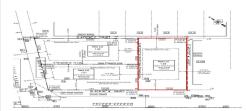

# **COMMENTS**

Premier Beach Block opportunity in the desirable \"South End\" of Wildwood Crest! Currently the Ala Kai II Motel, this property can accommodate 3 single family homes each sitting on larger sized lots, pending a subdivision approval. Proposed lot size of this lot will be (lot 1.03) 55x90. This beach block property will have tremendous water views, be a short stroll to the b...

# COMMENTS

Premier Beach Block opportunity in the desirable \"South End\" of Wildwood Crest! Currently the Ala Kai II Motel, this property can accommodate 3 single family homes each sitting on larger sized lots, pending a subdivision approval. Proposed lot size of this lot will be (lot 1.03) 55x90. This beach block property will have tremendous water views, be a short stroll to the b...