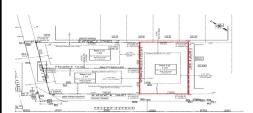

# **COMMENTS**

Premier Beach Block opportunity in the desirable \"South End\" of Wildwood Crest! Currently the Ala Kai II Motel, this property can accommodate 3 single family homes each sitting on larger sized lots, pending a subdivision approval. Proposed lot size of this lot will be (lot 1.03) 55x90. This beach block property will have tremendous water views, be a short stroll to the b...

# COMMENTS

Premier Beach Block opportunity in the desirable \"South End\" of Wildwood Crest! Currently the Ala Kai II Motel, this property can accommodate 3 single family homes each sitting on larger sized lots, pending a subdivision approval. Proposed lot size of this lot will be (lot 1.03) 55x90. This beach block property will have tremendous water views, be a short stroll to the b...