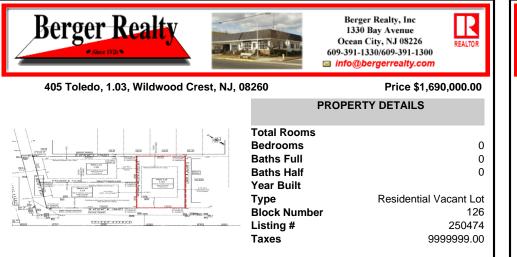

## COMMENTS

Premier Beach Block opportunity in the desirable \"South End\" of Wildwood Crest! Currently the Ala Kai II Motel, this property can accommodate 3 single family homes each sitting on larger sized lots, pending a subdivision approval. Proposed lot size of this lot will be (lot 1.03) 55x90. This beach block property will have tremendous water views, be a short stroll to the b...