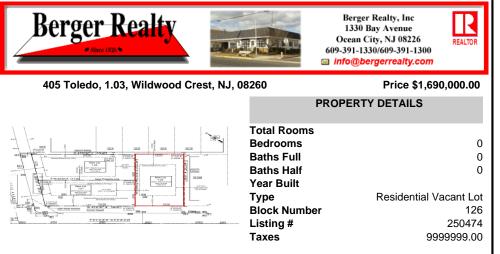

## COMMENTS

Premier Beach Block opportunity in the desirable \"South End\" of Wildwood Crest! Currently the Ala Kai II Motel, this property can accommodate 3 single family homes each sitting on larger sized lots, pending a subdivision approval. Proposed lot size of this lot will be (lot 1.03) 55x90. This beach block property will have tremendous water views, be a short stroll to the b...