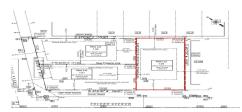

## **COMMENTS**

**Taxes** 

Premier Beach Block opportunity in the desirable \"South End\" of Wildwood Crest! Currently the Ala Kai II Motel, this property can accommodate 3 single family homes each sitting on larger sized lots, pending a subdivision approval. Proposed lot size of this lot will be (lot 1.03) 55x90. This beach block property will have tremendous water views, be a short stroll to the b...

## COMMENTS

Premier Beach Block opportunity in the desirable \"South End\" of Wildwood Crest! Currently the Ala Kai II Motel, this property can accommodate 3 single family homes each sitting on larger sized lots, pending a subdivision approval. Proposed lot size of this lot will be (lot 1.03) 55x90. This beach block property will have tremendous water views, be a short stroll to the b...