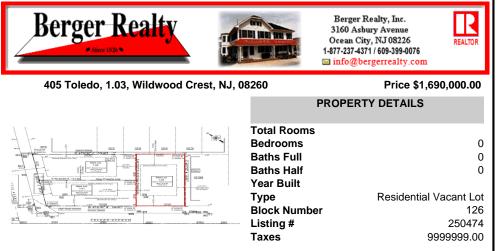

## COMMENTS

Premier Beach Block opportunity in the desirable \"South End\" of Wildwood Crest! Currently the Ala Kai II Motel, this property can accommodate 3 single family homes each sitting on larger sized lots, pending a subdivision approval. Proposed lot size of this lot will be (lot 1.03) 55x90. This beach block property will have tremendous water views, be a short stroll to the b...