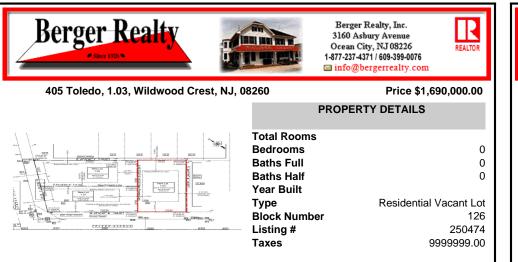

## COMMENTS

Premier Beach Block opportunity in the desirable \"South End\" of Wildwood Crest! Currently the Ala Kai II Motel, this property can accommodate 3 single family homes each sitting on larger sized lots, pending a subdivision approval. Proposed lot size of this lot will be (lot 1.03) 55x90. This beach block property will have tremendous water views, be a short stroll to the b...