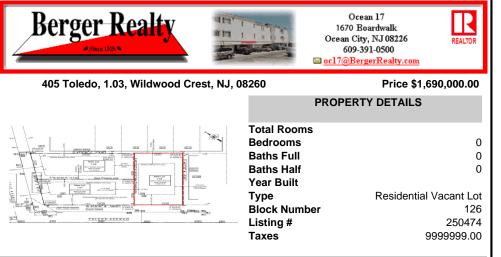

## COMMENTS

Premier Beach Block opportunity in the desirable \"South End\" of Wildwood Crest! Currently the Ala Kai II Motel, this property can accommodate 3 single family homes each sitting on larger sized lots, pending a subdivision approval. Proposed lot size of this lot will be (lot 1.03) 55x90. This beach block property will have tremendous water views, be a short stroll to the b...