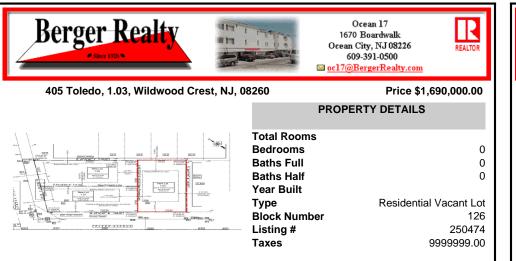

## COMMENTS

Premier Beach Block opportunity in the desirable \"South End\" of Wildwood Crest! Currently the Ala Kai II Motel, this property can accommodate 3 single family homes each sitting on larger sized lots, pending a subdivision approval. Proposed lot size of this lot will be (lot 1.03) 55x90. This beach block property will have tremendous water views, be a short stroll to the b...