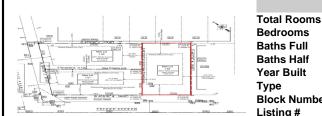

# **PROPERTY DETAILS**

| Total Rooms  |                        |
|--------------|------------------------|
| Bedrooms     | 0                      |
| Baths Full   | 0                      |
| Baths Half   | 0                      |
| Year Built   |                        |
| Туре         | Residential Vacant Lot |
| Block Number | 126                    |
| Listina #    | 250474                 |

info@bergerrealty.com

0

405 Toledo, 1.03, Wildwood Crest, NJ, 08260

PROPERTY DETAILS

Price \$1,690,000.00

11(0) 2(() | 221/1120

Baths Half 0
Year Built
Type Residential Vacant Lot
Block Number 126
Listing # 250474