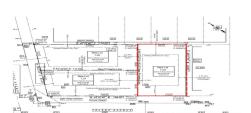

# **COMMENTS**

**Taxes** 

Premier Beach Block opportunity in the desirable \"South End\" of Wildwood Crest! Currently the Ala Kai II Motel, this property can accommodate 3 single family homes each sitting on larger sized lots, pending a subdivision approval. Proposed lot size of this lot will be (lot 1.03) 55x90. This beach block property will have tremendous water views, be a short stroll to the b...

# COMMENTS

Premier Beach Block opportunity in the desirable \"South End\" of Wildwood Crest! Currently the Ala Kai II Motel, this property can accommodate 3 single family homes each sitting on larger sized lots, pending a subdivision approval. Proposed lot size of this lot will be (lot 1.03) 55x90. This beach block property will have tremendous water views, be a short stroll to the b...