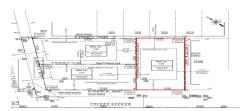

# **COMMENTS**

Premier Beach Block opportunity in the desirable \"South End\" of Wildwood Crest! Currently the Ala Kai II Motel, this property can accommodate 3 single family homes each sitting on larger sized lots, pending a subdivision approval. Proposed lot size of this lot will be (lot 1.03) 55x90. This beach block property will have tremendous water views, be a short stroll to the b...

# COMMENTS

Premier Beach Block opportunity in the desirable \"South End\" of Wildwood Crest! Currently the Ala Kai II Motel, this property can accommodate 3 single family homes each sitting on larger sized lots, pending a subdivision approval. Proposed lot size of this lot will be (lot 1.03) 55x90. This beach block property will have tremendous water views, be a short stroll to the b...