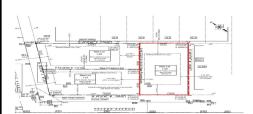

# **COMMENTS**

Premier Beach Block opportunity in the desirable \"South End\" of Wildwood Crest! Currently the Ala Kai II Motel, this property can accommodate 3 single family homes each sitting on larger sized lots, pending a subdivision approval. Proposed lot size of this lot will be (lot 1.03) 55x90. This beach block property will have tremendous water views, be a short stroll to the b...

# COMMENTS

Premier Beach Block opportunity in the desirable \"South End\" of Wildwood Crest! Currently the Ala Kai II Motel, this property can accommodate 3 single family homes each sitting on larger sized lots, pending a subdivision approval. Proposed lot size of this lot will be (lot 1.03) 55x90. This beach block property will have tremendous water views, be a short stroll to the b...