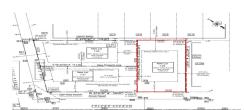

# **COMMENTS**

Premier Beach Block opportunity in the desirable \"South End\" of Wildwood Crest! Currently the Ala Kai II Motel, this property can accommodate 3 single family homes each sitting on larger sized lots, pending a subdivision approval. Proposed lot size of this lot will be (lot 1.03) 55x90. This beach block property will have tremendous water views, be a short stroll to the b...

# COMMENTS

Premier Beach Block opportunity in the desirable \"South End\" of Wildwood Crest! Currently the Ala Kai II Motel, this property can accommodate 3 single family homes each sitting on larger sized lots, pending a subdivision approval. Proposed lot size of this lot will be (lot 1.03) 55x90. This beach block property will have tremendous water views, be a short stroll to the b...