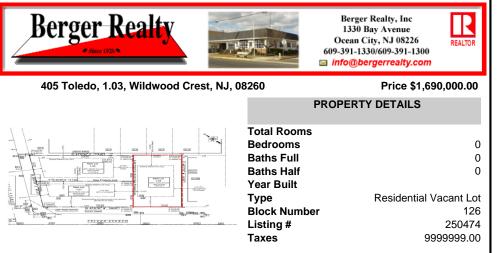

## COMMENTS

Premier Beach Block opportunity in the desirable \"South End\" of Wildwood Crest! Currently the Ala Kai II Motel, this property can accommodate 3 single family homes each sitting on larger sized lots, pending a subdivision approval. Proposed lot size of this lot will be (lot 1.03) 55x90. This beach block property will have tremendous water views, be a short stroll to the b...