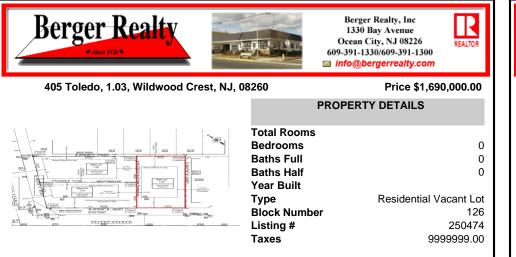

## COMMENTS

Premier Beach Block opportunity in the desirable \"South End\" of Wildwood Crest! Currently the Ala Kai II Motel, this property can accommodate 3 single family homes each sitting on larger sized lots, pending a subdivision approval. Proposed lot size of this lot will be (lot 1.03) 55x90. This beach block property will have tremendous water views, be a short stroll to the b...