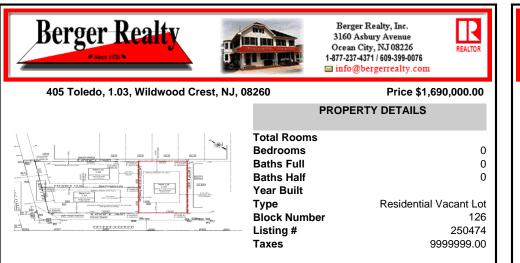

### COMMENTS

Premier Beach Block opportunity in the desirable \"South End\" of Wildwood Crest! Currently the Ala Kai II Motel, this property can accommodate 3 single family homes each sitting on larger sized lots, pending a subdivision approval. Proposed lot size of this lot will be (lot 1.03) 55x90. This beach block property will have tremendous water views, be a short stroll to the b...

## COMMENTS

Premier Beach Block opportunity in the desirable \"South End\" of Wildwood Crest! Currently the Ala Kai II Motel, this property can accommodate 3 single family homes each sitting on larger sized lots, pending a subdivision approval. Proposed lot size of this lot will be (lot 1.03) 55x90. This beach block property will have tremendous water views, be a short stroll to the b...