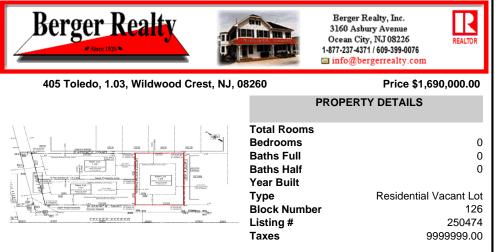

### COMMENTS

Premier Beach Block opportunity in the desirable \"South End\" of Wildwood Crest! Currently the Ala Kai II Motel, this property can accommodate 3 single family homes each sitting on larger sized lots, pending a subdivision approval. Proposed lot size of this lot will be (lot 1.03) 55x90. This beach block property will have tremendous water views, be a short stroll to the b...

## COMMENTS

Premier Beach Block opportunity in the desirable \"South End\" of Wildwood Crest! Currently the Ala Kai II Motel, this property can accommodate 3 single family homes each sitting on larger sized lots, pending a subdivision approval. Proposed lot size of this lot will be (lot 1.03) 55x90. This beach block property will have tremendous water views, be a short stroll to the b...