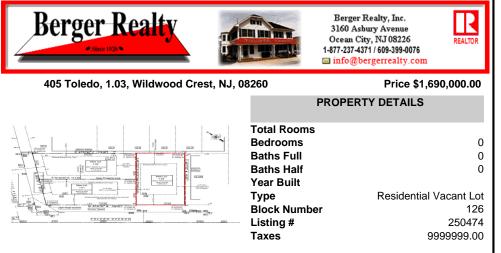

## COMMENTS

Premier Beach Block opportunity in the desirable \"South End\" of Wildwood Crest! Currently the Ala Kai II Motel, this property can accommodate 3 single family homes each sitting on larger sized lots, pending a subdivision approval. Proposed lot size of this lot will be (lot 1.03) 55x90. This beach block property will have tremendous water views, be a short stroll to the b...