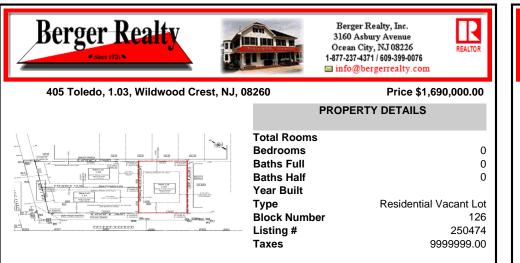

## COMMENTS

Premier Beach Block opportunity in the desirable \"South End\" of Wildwood Crest! Currently the Ala Kai II Motel, this property can accommodate 3 single family homes each sitting on larger sized lots, pending a subdivision approval. Proposed lot size of this lot will be (lot 1.03) 55x90. This beach block property will have tremendous water views, be a short stroll to the b...