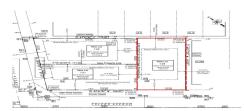

## **COMMENTS**

Premier Beach Block opportunity in the desirable \"South End\" of Wildwood Crest! Currently the Ala Kai II Motel, this property can accommodate 3 single family homes each sitting on larger sized lots, pending a subdivision approval. Proposed lot size of this lot will be (lot 1.03) 55x90. This beach block property will have tremendous water views, be a short stroll to the b...

## COMMENTS

Premier Beach Block opportunity in the desirable \"South End\" of Wildwood Crest! Currently the Ala Kai II Motel, this property can accommodate 3 single family homes each sitting on larger sized lots, pending a subdivision approval. Proposed lot size of this lot will be (lot 1.03) 55x90. This beach block property will have tremendous water views, be a short stroll to the b...