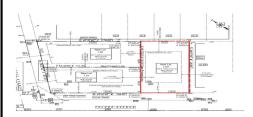

## **COMMENTS**

Premier Beach Block opportunity in the desirable \"South End\" of Wildwood Crest! Currently the Ala Kai II Motel, this property can accommodate 3 single family homes each sitting on larger sized lots, pending a subdivision approval. Proposed lot size of this lot will be (lot 1.03) 55x90. This beach block property will have tremendous water views, be a short stroll to the b...

## COMMENTS

Premier Beach Block opportunity in the desirable \"South End\" of Wildwood Crest! Currently the Ala Kai II Motel, this property can accommodate 3 single family homes each sitting on larger sized lots, pending a subdivision approval. Proposed lot size of this lot will be (lot 1.03) 55x90. This beach block property will have tremendous water views, be a short stroll to the b...