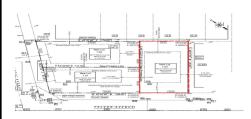

## **COMMENTS**

Premier Beach Block opportunity in the desirable \"South End\" of Wildwood Crest! Currently the Ala Kai II Motel, this property can accommodate 3 single family homes each sitting on larger sized lots, pending a subdivision approval. Proposed lot size of this lot will be (lot 1.03) 55x90. This beach block property will have tremendous water views, be a short stroll to the b...

### PROPERTY FEATURES