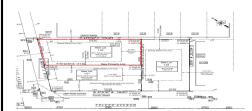

## **COMMENTS**

Unique opportunity on a popular beach block in Wildwood Crest! Currently the Ala Kai II Motel, this property can accommodate 3 single family homes each sitting on larger sized lots, pending a subdivision approval. Proposed lot size of this lot will be (lot 1.02) 45x111. This property can have water views, be a short stroll to the beach entrance, and room for a pool. Sale ...

## COMMENTS

Unique opportunity on a popular beach block in Wildwood Crest! Currently the Ala Kai II Motel, this property can accommodate 3 single family homes each sitting on larger sized lots, pending a subdivision approval. Proposed lot size of this lot will be (lot 1.02) 45x111. This property can have water views, be a short stroll to the beach entrance, and room for a pool. Sale ...