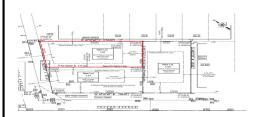

## **COMMENTS**

Unique opportunity on a popular beach block in Wildwood Crest! Currently the Ala Kai II Motel, this property can accommodate 3 single family homes each sitting on larger sized lots, pending a subdivision approval. Proposed lot size of this lot will be (lot 1.02) 45x111. This property can have water views, be a short stroll to the beach entrance, and room for a pool. Sale ...

## COMMENTS

Unique opportunity on a popular beach block in Wildwood Crest! Currently the Ala Kai II Motel, this property can accommodate 3 single family homes each sitting on larger sized lots, pending a subdivision approval. Proposed lot size of this lot will be (lot 1.02) 45x111. This property can have water views, be a short stroll to the beach entrance, and room for a pool. Sale ...