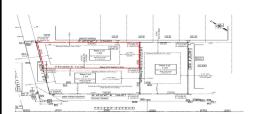

## **COMMENTS**

Unique opportunity on a popular beach block in Wildwood Crest! Currently the Ala Kai II Motel, this property can accommodate 3 single family homes each sitting on larger sized lots, pending a subdivision approval. Proposed lot size of this lot will be (lot 1.02) 45x111. This property can have water views, be a short stroll to the beach entrance, and room for a pool. Sale ...

## COMMENTS

Unique opportunity on a popular beach block in Wildwood Crest! Currently the Ala Kai II Motel, this property can accommodate 3 single family homes each sitting on larger sized lots, pending a subdivision approval. Proposed lot size of this lot will be (lot 1.02) 45x111. This property can have water views, be a short stroll to the beach entrance, and room for a pool. Sale ...