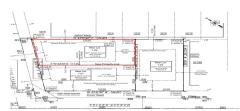

## **COMMENTS**

Unique opportunity on a popular beach block in Wildwood Crest! Currently the Ala Kai II Motel, this property can accommodate 3 single family homes each sitting on larger sized lots, pending a subdivision approval. Proposed lot size of this lot will be (lot 1.02) 45x111. This property can have water views, be a short stroll to the beach entrance, and room for a pool. Sale ...

## COMMENTS

Unique opportunity on a popular beach block in Wildwood Crest! Currently the Ala Kai II Motel, this property can accommodate 3 single family homes each sitting on larger sized lots, pending a subdivision approval. Proposed lot size of this lot will be (lot 1.02) 45x111. This property can have water views, be a short stroll to the beach entrance, and room for a pool. Sale ...