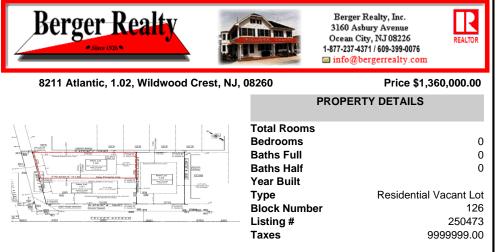

## COMMENTS

Unique opportunity on a popular beach block in Wildwood Crest! Currently the Ala Kai II Motel, this property can accommodate 3 single family homes each sitting on larger sized lots, pending a subdivision approval. Proposed lot size of this lot will be (lot 1.02) 45x111. This property can have water views, be a short stroll to the beach entrance, and room for a pool. Sale ...