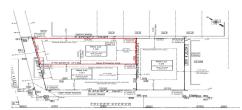

## **COMMENTS**

Unique opportunity on a popular beach block in Wildwood Crest! Currently the Ala Kai II Motel, this property can accommodate 3 single family homes each sitting on larger sized lots, pending a subdivision approval. Proposed lot size of this lot will be (lot 1.02) 45x111. This property can have water views, be a short stroll to the beach entrance, and room for a pool. Sale ...

## COMMENTS

Unique opportunity on a popular beach block in Wildwood Crest! Currently the Ala Kai II Motel, this property can accommodate 3 single family homes each sitting on larger sized lots, pending a subdivision approval. Proposed lot size of this lot will be (lot 1.02) 45x111. This property can have water views, be a short stroll to the beach entrance, and room for a pool. Sale ...