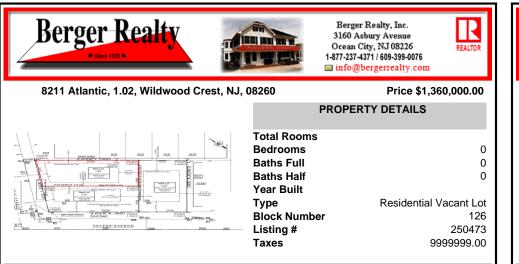

## COMMENTS

Unique opportunity on a popular beach block in Wildwood Crest! Currently the Ala Kai II Motel, this property can accommodate 3 single family homes each sitting on larger sized lots, pending a subdivision approval. Proposed lot size of this lot will be (lot 1.02) 45x111. This property can have water views, be a short stroll to the beach entrance, and room for a pool. Sale ...