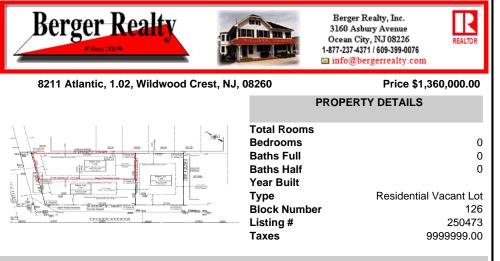

## COMMENTS

Unique opportunity on a popular beach block in Wildwood Crest! Currently the Ala Kai II Motel, this property can accommodate 3 single family homes each sitting on larger sized lots, pending a subdivision approval. Proposed lot size of this lot will be (lot 1.02) 45x111. This property can have water views, be a short stroll to the beach entrance, and room for a pool. Sale ...