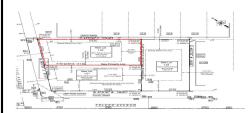

# **COMMENTS**

**Taxes** 

Unique opportunity on a popular beach block in Wildwood Crest! Currently the Ala Kai II Motel, this property can accommodate 3 single family homes each sitting on larger sized lots, pending a subdivision approval. Proposed lot size of this lot will be (lot 1.02) 45x111. This property can have water views, be a short stroll to the beach entrance, and room for a pool. Sale ...

# COMMENTS

Unique opportunity on a popular beach block in Wildwood Crest! Currently the Ala Kai II Motel, this property can accommodate 3 single family homes each sitting on larger sized lots, pending a subdivision approval. Proposed lot size of this lot will be (lot 1.02) 45x111. This property can have water views, be a short stroll to the beach entrance, and room for a pool. Sale ...