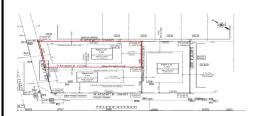

### **COMMENTS**

Unique opportunity on a popular beach block in Wildwood Crest! Currently the Ala Kai II Motel, this property can accommodate 3 single family homes each sitting on larger sized lots, pending a subdivision approval. Proposed lot size of this lot will be (lot 1.02) 45x111. This property can have water views, be a short stroll to the beach entrance, and room for a pool. Sale ...

### COMMENTS

Unique opportunity on a popular beach block in Wildwood Crest! Currently the Ala Kai II Motel, this property can accommodate 3 single family homes each sitting on larger sized lots, pending a subdivision approval. Proposed lot size of this lot will be (lot 1.02) 45x111. This property can have water views, be a short stroll to the beach entrance, and room for a pool. Sale ...