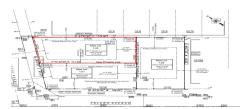

### **COMMENTS**

Unique opportunity on a popular beach block in Wildwood Crest! Currently the Ala Kai II Motel, this property can accommodate 3 single family homes each sitting on larger sized lots, pending a subdivision approval. Proposed lot size of this lot will be (lot 1.02) 45x111. This property can have water views, be a short stroll to the beach entrance, and room for a pool. Sale ...

### COMMENTS

Unique opportunity on a popular beach block in Wildwood Crest! Currently the Ala Kai II Motel, this property can accommodate 3 single family homes each sitting on larger sized lots, pending a subdivision approval. Proposed lot size of this lot will be (lot 1.02) 45x111. This property can have water views, be a short stroll to the beach entrance, and room for a pool. Sale ...