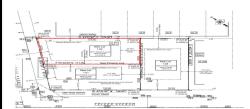

# **COMMENTS**

Unique opportunity on a popular beach block in Wildwood Crest! Currently the Ala Kai II Motel, this property can accommodate 3 single family homes each sitting on larger sized lots, pending a subdivision approval. Proposed lot size of this lot will be (lot 1.02) 45x111. This property can have water views, be a short stroll to the beach entrance, and room for a pool. Sale ...

# COMMENTS

Unique opportunity on a popular beach block in Wildwood Crest! Currently the Ala Kai II Motel, this property can accommodate 3 single family homes each sitting on larger sized lots, pending a subdivision approval. Proposed lot size of this lot will be (lot 1.02) 45x111. This property can have water views, be a short stroll to the beach entrance, and room for a pool. Sale ...