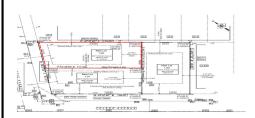

### **COMMENTS**

Unique opportunity on a popular beach block in Wildwood Crest! Currently the Ala Kai II Motel, this property can accommodate 3 single family homes each sitting on larger sized lots, pending a subdivision approval. Proposed lot size of this lot will be (lot 1.02) 45x111. This property can have water views, be a short stroll to the beach entrance, and room for a pool. Sale ...

### COMMENTS

Unique opportunity on a popular beach block in Wildwood Crest! Currently the Ala Kai II Motel, this property can accommodate 3 single family homes each sitting on larger sized lots, pending a subdivision approval. Proposed lot size of this lot will be (lot 1.02) 45x111. This property can have water views, be a short stroll to the beach entrance, and room for a pool. Sale ...