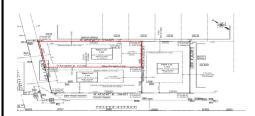

## **COMMENTS**

Unique opportunity on a popular beach block in Wildwood Crest! Currently the Ala Kai II Motel, this property can accommodate 3 single family homes each sitting on larger sized lots, pending a subdivision approval. Proposed lot size of this lot will be (lot 1.02) 45x111. This property can have water views, be a short stroll to the beach entrance, and room for a pool. Sale ...

### **PROPERTY FEATURES**