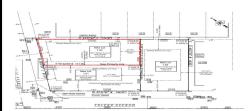

## COMMENTS

Unique opportunity on a popular beach block in Wildwood Crest! Currently the Ala Kai II Motel, this property can accommodate 3 single family homes each sitting on larger sized lots, pending a subdivision approval. Proposed lot size of this lot will be (lot 1.02) 45x111. This property can have water views, be a short stroll to the beach entrance, and room for a pool. Sale ...

### **PROPERTY FEATURES**