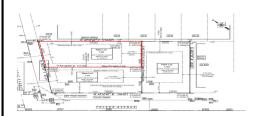

## **COMMENTS**

Unique opportunity on a popular beach block in Wildwood Crest! Currently the Ala Kai II Motel, this property can accommodate 3 single family homes each sitting on larger sized lots, pending a subdivision approval. Proposed lot size of this lot will be (lot 1.02) 45x111. This property can have water views, be a short stroll to the beach entrance, and room for a pool. Sale ...

## COMMENTS

Unique opportunity on a popular beach block in Wildwood Crest! Currently the Ala Kai II Motel, this property can accommodate 3 single family homes each sitting on larger sized lots, pending a subdivision approval. Proposed lot size of this lot will be (lot 1.02) 45x111. This property can have water views, be a short stroll to the beach entrance, and room for a pool. Sale ...