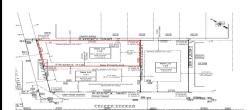

## **COMMENTS**

Unique opportunity on a popular beach block in Wildwood Crest! Currently the Ala Kai II Motel, this property can accommodate 3 single family homes each sitting on larger sized lots, pending a subdivision approval. Proposed lot size of this lot will be (lot 1.02) 45x111. This property can have water views, be a short stroll to the beach entrance, and room for a pool. Sale ...

## COMMENTS

Unique opportunity on a popular beach block in Wildwood Crest! Currently the Ala Kai II Motel, this property can accommodate 3 single family homes each sitting on larger sized lots, pending a subdivision approval. Proposed lot size of this lot will be (lot 1.02) 45x111. This property can have water views, be a short stroll to the beach entrance, and room for a pool. Sale ...