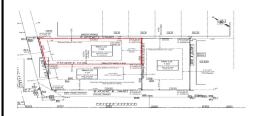

## **COMMENTS**

Unique opportunity on a popular beach block in Wildwood Crest! Currently the Ala Kai II Motel, this property can accommodate 3 single family homes each sitting on larger sized lots, pending a subdivision approval. Proposed lot size of this lot will be (lot 1.02) 45x111. This property can have water views, be a short stroll to the beach entrance, and room for a pool. Sale ...

## COMMENTS

Unique opportunity on a popular beach block in Wildwood Crest! Currently the Ala Kai II Motel, this property can accommodate 3 single family homes each sitting on larger sized lots, pending a subdivision approval. Proposed lot size of this lot will be (lot 1.02) 45x111. This property can have water views, be a short stroll to the beach entrance, and room for a pool. Sale ...