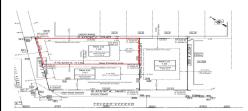

## **COMMENTS**

Unique opportunity on a popular beach block in Wildwood Crest! Currently the Ala Kai II Motel, this property can accommodate 3 single family homes each sitting on larger sized lots, pending a subdivision approval. Proposed lot size of this lot will be (lot 1.02) 45x111. This property can have water views, be a short stroll to the beach entrance, and room for a pool. Sale ...

## COMMENTS

Unique opportunity on a popular beach block in Wildwood Crest! Currently the Ala Kai II Motel, this property can accommodate 3 single family homes each sitting on larger sized lots, pending a subdivision approval. Proposed lot size of this lot will be (lot 1.02) 45x111. This property can have water views, be a short stroll to the beach entrance, and room for a pool. Sale ...