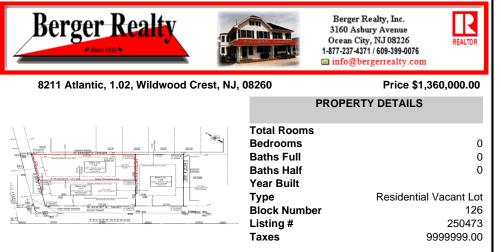

## COMMENTS

Unique opportunity on a popular beach block in Wildwood Crest! Currently the Ala Kai II Motel, this property can accommodate 3 single family homes each sitting on larger sized lots, pending a subdivision approval. Proposed lot size of this lot will be (lot 1.02) 45x111. This property can have water views, be a short stroll to the beach entrance, and room for a pool. Sale ...