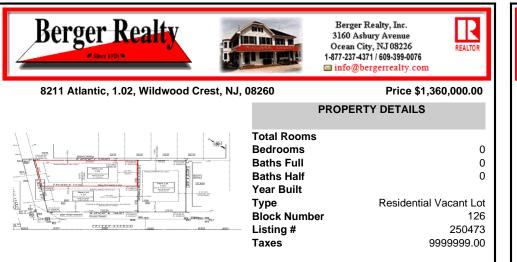

## COMMENTS

Unique opportunity on a popular beach block in Wildwood Crest! Currently the Ala Kai II Motel, this property can accommodate 3 single family homes each sitting on larger sized lots, pending a subdivision approval. Proposed lot size of this lot will be (lot 1.02) 45x111. This property can have water views, be a short stroll to the beach entrance, and room for a pool. Sale ...