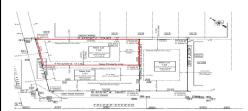

## **COMMENTS**

Unique opportunity on a popular beach block in Wildwood Crest! Currently the Ala Kai II Motel, this property can accommodate 3 single family homes each sitting on larger sized lots, pending a subdivision approval. Proposed lot size of this lot will be (lot 1.02) 45x111. This property can have water views, be a short stroll to the beach entrance, and room for a pool. Sale ...

## COMMENTS

Unique opportunity on a popular beach block in Wildwood Crest! Currently the Ala Kai II Motel, this property can accommodate 3 single family homes each sitting on larger sized lots, pending a subdivision approval. Proposed lot size of this lot will be (lot 1.02) 45x111. This property can have water views, be a short stroll to the beach entrance, and room for a pool. Sale ...