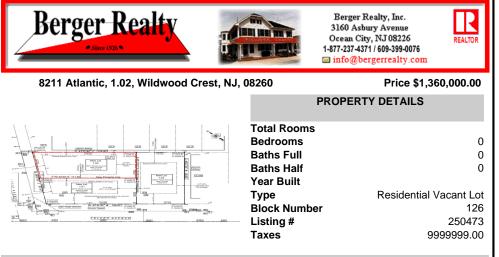

## COMMENTS

Unique opportunity on a popular beach block in Wildwood Crest! Currently the Ala Kai II Motel, this property can accommodate 3 single family homes each sitting on larger sized lots, pending a subdivision approval. Proposed lot size of this lot will be (lot 1.02) 45x111. This property can have water views, be a short stroll to the beach entrance, and room for a pool. Sale ...