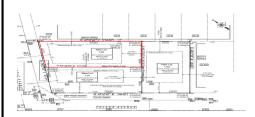

## **COMMENTS**

Unique opportunity on a popular beach block in Wildwood Crest! Currently the Ala Kai II Motel, this property can accommodate 3 single family homes each sitting on larger sized lots, pending a subdivision approval. Proposed lot size of this lot will be (lot 1.02) 45x111. This property can have water views, be a short stroll to the beach entrance, and room for a pool. Sale ...

## **PROPERTY FEATURES**