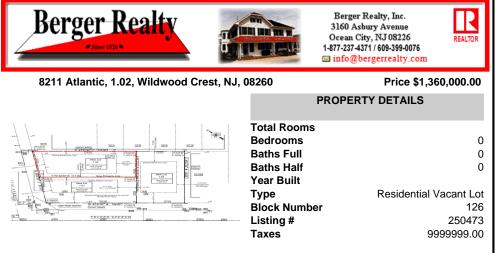

## COMMENTS

Unique opportunity on a popular beach block in Wildwood Crest! Currently the Ala Kai II Motel, this property can accommodate 3 single family homes each sitting on larger sized lots, pending a subdivision approval. Proposed lot size of this lot will be (lot 1.02) 45x111. This property can have water views, be a short stroll to the beach entrance, and room for a pool. Sale ...