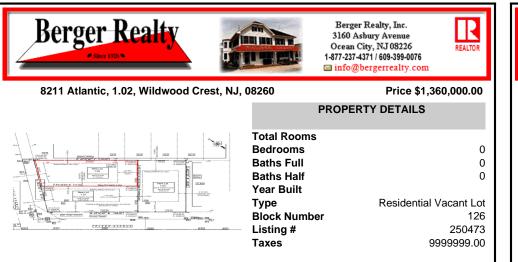

## COMMENTS

Unique opportunity on a popular beach block in Wildwood Crest! Currently the Ala Kai II Motel, this property can accommodate 3 single family homes each sitting on larger sized lots, pending a subdivision approval. Proposed lot size of this lot will be (lot 1.02) 45x111. This property can have water views, be a short stroll to the beach entrance, and room for a pool. Sale ...