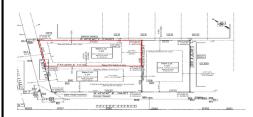

### **COMMENTS**

Unique opportunity on a popular beach block in Wildwood Crest! Currently the Ala Kai II Motel, this property can accommodate 3 single family homes each sitting on larger sized lots, pending a subdivision approval. Proposed lot size of this lot will be (lot 1.02) 45x111. This property can have water views, be a short stroll to the beach entrance, and room for a pool. Sale ...

### COMMENTS

Unique opportunity on a popular beach block in Wildwood Crest! Currently the Ala Kai II Motel, this property can accommodate 3 single family homes each sitting on larger sized lots, pending a subdivision approval. Proposed lot size of this lot will be (lot 1.02) 45x111. This property can have water views, be a short stroll to the beach entrance, and room for a pool. Sale ...