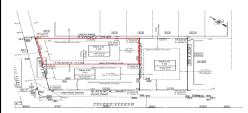

### **COMMENTS**

Unique opportunity on a popular beach block in Wildwood Crest! Currently the Ala Kai II Motel, this property can accommodate 3 single family homes each sitting on larger sized lots, pending a subdivision approval. Proposed lot size of this lot will be (lot 1.02) 45x111. This property can have water views, be a short stroll to the beach entrance, and room for a pool. Sale ...

### COMMENTS

Unique opportunity on a popular beach block in Wildwood Crest! Currently the Ala Kai II Motel, this property can accommodate 3 single family homes each sitting on larger sized lots, pending a subdivision approval. Proposed lot size of this lot will be (lot 1.02) 45x111. This property can have water views, be a short stroll to the beach entrance, and room for a pool. Sale ...