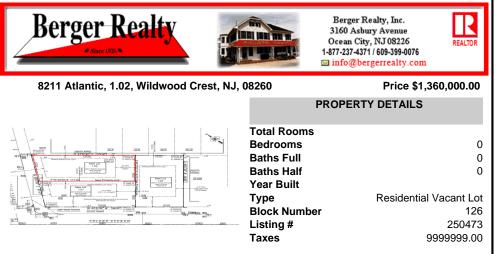

### COMMENTS

Unique opportunity on a popular beach block in Wildwood Crest! Currently the Ala Kai II Motel, this property can accommodate 3 single family homes each sitting on larger sized lots, pending a subdivision approval. Proposed lot size of this lot will be (lot 1.02) 45x111. This property can have water views, be a short stroll to the beach entrance, and room for a pool. Sale ...

## COMMENTS

Unique opportunity on a popular beach block in Wildwood Crest! Currently the Ala Kai II Motel, this property can accommodate 3 single family homes each sitting on larger sized lots, pending a subdivision approval. Proposed lot size of this lot will be (lot 1.02) 45x111. This property can have water views, be a short stroll to the beach entrance, and room for a pool. Sale ...