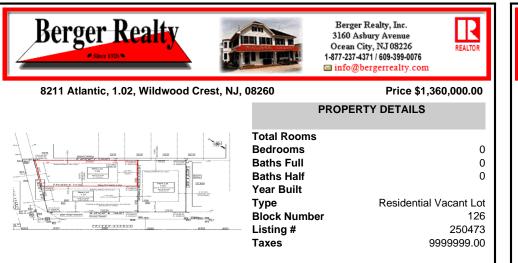

### COMMENTS

Unique opportunity on a popular beach block in Wildwood Crest! Currently the Ala Kai II Motel, this property can accommodate 3 single family homes each sitting on larger sized lots, pending a subdivision approval. Proposed lot size of this lot will be (lot 1.02) 45x111. This property can have water views, be a short stroll to the beach entrance, and room for a pool. Sale ...

## COMMENTS

Unique opportunity on a popular beach block in Wildwood Crest! Currently the Ala Kai II Motel, this property can accommodate 3 single family homes each sitting on larger sized lots, pending a subdivision approval. Proposed lot size of this lot will be (lot 1.02) 45x111. This property can have water views, be a short stroll to the beach entrance, and room for a pool. Sale ...