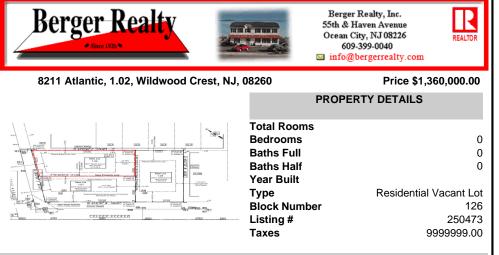

## COMMENTS

Unique opportunity on a popular beach block in Wildwood Crest! Currently the Ala Kai II Motel, this property can accommodate 3 single family homes each sitting on larger sized lots, pending a subdivision approval. Proposed lot size of this lot will be (lot 1.02) 45x111. This property can have water views, be a short stroll to the beach entrance, and room for a pool. Sale ...