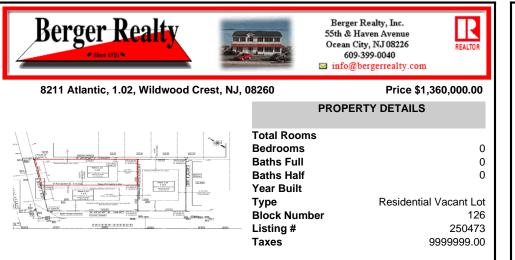

### COMMENTS

Unique opportunity on a popular beach block in Wildwood Crest! Currently the Ala Kai II Motel, this property can accommodate 3 single family homes each sitting on larger sized lots, pending a subdivision approval. Proposed lot size of this lot will be (lot 1.02) 45x111. This property can have water views, be a short stroll to the beach entrance, and room for a pool. Sale ...