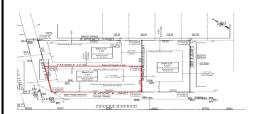

# **COMMENTS**

Unique opportunity on a popular beach block in Wildwood Crest! Currently the Ala Kai II Motel, this property can accommodate 3 single family homes each sitting on larger sized lots, pending a subdivision approval. Proposed lot size of this lot will be (lot 1.01) 45.7x103. This corner property will have water views, be a short stroll to the beach entrance, and room for a

## PROPERTY FEATURES